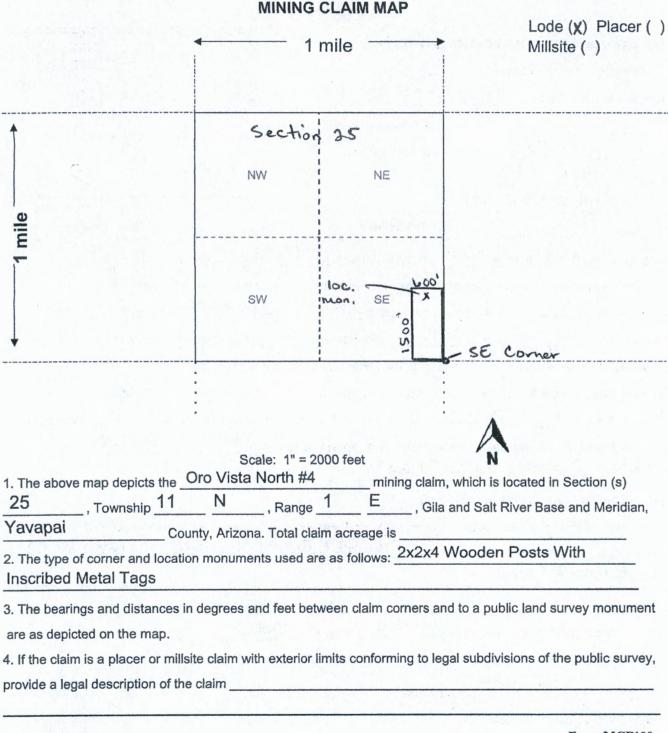

|



| LOCATION NOTICE FOR LODE MINING CLAIM  Amendment BLM Serial #  NOTICE IS HEREBY GIVEN that the Oro Vista North #5