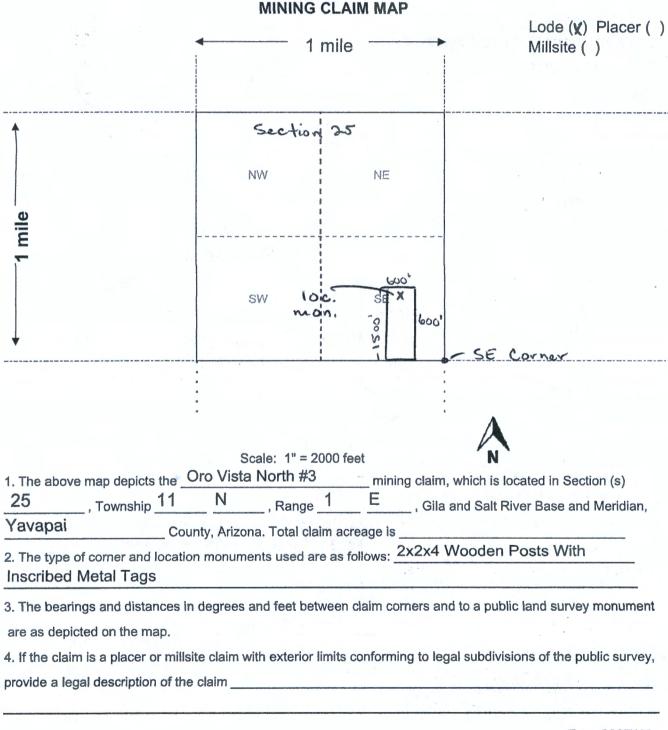

| LOCATION NOTICE FOR LODE MINING CLAIM                                                                                                                                                                                                                                                                                                                                                                                                                                         |                                                                                                                                                                                                                                                                                                                                                                                                                                                                                                                                                                                                                                                                                                                                                                                                                                                                                                                                                                                                                                                                                                                                                                                                                                                                                                                                                                                                                                                                                                                                                                                                                                                                                                                                                                                                                                                                                                                                                                                                                                                                                                                                |
|-------------------------------------------------------------------------------------------------------------------------------------------------------------------------------------------------------------------------------------------------------------------------------------------------------------------------------------------------------------------------------------------------------------------------------------------------------------------------------|--------------------------------------------------------------------------------------------------------------------------------------------------------------------------------------------------------------------------------------------------------------------------------------------------------------------------------------------------------------------------------------------------------------------------------------------------------------------------------------------------------------------------------------------------------------------------------------------------------------------------------------------------------------------------------------------------------------------------------------------------------------------------------------------------------------------------------------------------------------------------------------------------------------------------------------------------------------------------------------------------------------------------------------------------------------------------------------------------------------------------------------------------------------------------------------------------------------------------------------------------------------------------------------------------------------------------------------------------------------------------------------------------------------------------------------------------------------------------------------------------------------------------------------------------------------------------------------------------------------------------------------------------------------------------------------------------------------------------------------------------------------------------------------------------------------------------------------------------------------------------------------------------------------------------------------------------------------------------------------------------------------------------------------------------------------------------------------------------------------------------------|
| ☐ Amendment BLM Serial #                                                                                                                                                                                                                                                                                                                                                                                                                                                      | BLM R                                                                                                                                                                                                                                                                                                                                                                                                                                                                                                                                                                                                                                                                                                                                                                                                                                                                                                                                                                                                                                                                                                                                                                                                                                                                                                                                                                                                                                                                                                                                                                                                                                                                                                                                                                                                                                                                                                                                                                                                                                                                                                                          |
| NOTICE IS HEREBY GIVEN that the Oro Vista North #3                                                                                                                                                                                                                                                                                                                                                                                                                            | Date 🐣 🔊                                                                                                                                                                                                                                                                                                                                                                                                                                                                                                                                                                                                                                                                                                                                                                                                                                                                                                                                                                                                                                                                                                                                                                                                                                                                                                                                                                                                                                                                                                                                                                                                                                                                                                                                                                                                                                                                                                                                                                                                                                                                                                                       |
| lode mining claim has been located                                                                                                                                                                                                                                                                                                                                                                                                                                            | Stamp A A A                                                                                                                                                                                                                                                                                                                                                                                                                                                                                                                                                                                                                                                                                                                                                                                                                                                                                                                                                                                                                                                                                                                                                                                                                                                                                                                                                                                                                                                                                                                                                                                                                                                                                                                                                                                                                                                                                                                                                                                                                                                                                                                    |
| by Steve Karolyi whose current mailing                                                                                                                                                                                                                                                                                                                                                                                                                                        | W07                                                                                                                                                                                                                                                                                                                                                                                                                                                                                                                                                                                                                                                                                                                                                                                                                                                                                                                                                                                                                                                                                                                                                                                                                                                                                                                                                                                                                                                                                                                                                                                                                                                                                                                                                                                                                                                                                                                                                                                                                                                                                                                            |
| address is PO Box 74353                                                                                                                                                                                                                                                                                                                                                                                                                                                       | 90 P                                                                                                                                                                                                                                                                                                                                                                                                                                                                                                                                                                                                                                                                                                                                                                                                                                                                                                                                                                                                                                                                                                                                                                                                                                                                                                                                                                                                                                                                                                                                                                                                                                                                                                                                                                                                                                                                                                                                                                                                                                                                                                                           |
| Phoenix, AZ 85087                                                                                                                                                                                                                                                                                                                                                                                                                                                             |                                                                                                                                                                                                                                                                                                                                                                                                                                                                                                                                                                                                                                                                                                                                                                                                                                                                                                                                                                                                                                                                                                                                                                                                                                                                                                                                                                                                                                                                                                                                                                                                                                                                                                                                                                                                                                                                                                                                                                                                                                                                                                                                |
| The general course of this claim is North - South                                                                                                                                                                                                                                                                                                                                                                                                                             | and it is situated in Yavapai                                                                                                                                                                                                                                                                                                                                                                                                                                                                                                                                                                                                                                                                                                                                                                                                                                                                                                                                                                                                                                                                                                                                                                                                                                                                                                                                                                                                                                                                                                                                                                                                                                                                                                                                                                                                                                                                                                                                                                                                                                                                                                  |
| County, Arizona. This claim is 1500 feet in length and 600                                                                                                                                                                                                                                                                                                                                                                                                                    |                                                                                                                                                                                                                                                                                                                                                                                                                                                                                                                                                                                                                                                                                                                                                                                                                                                                                                                                                                                                                                                                                                                                                                                                                                                                                                                                                                                                                                                                                                                                                                                                                                                                                                                                                                                                                                                                                                                                                                                                                                                                                                                                |
| 20.66 Total Claim Acreage. This claim runs from the location monumers posted on the centerline of the claim approximately 50 feet in a West direction to the East monuments, one at each corner and one at the center of each end line. The location monument on which this notice is posted is situated within N, Range 1 E, Gila Salt River Base and Meridian, Arizof the following quarter section(s), section(s), Township(s) and Range(s Township 11 North, Range 1 East | end line. This claim is marked by six of the claim.  Section 25, Township 11  zona and this claim encompasses portions                                                                                                                                                                                                                                                                                                                                                                                                                                                                                                                                                                                                                                                                                                                                                                                                                                                                                                                                                                                                                                                                                                                                                                                                                                                                                                                                                                                                                                                                                                                                                                                                                                                                                                                                                                                                                                                                                                                                                                                                         |
| Gila Salt River Base and Meridian, Arizona.                                                                                                                                                                                                                                                                                                                                                                                                                                   |                                                                                                                                                                                                                                                                                                                                                                                                                                                                                                                                                                                                                                                                                                                                                                                                                                                                                                                                                                                                                                                                                                                                                                                                                                                                                                                                                                                                                                                                                                                                                                                                                                                                                                                                                                                                                                                                                                                                                                                                                                                                                                                                |
| The locality of this claim with reference to some natural object or perma (if any) concerning its locality are as follows; 600' West of the S Township 11 North, Range 1 East                                                                                                                                                                                                                                                                                                 |                                                                                                                                                                                                                                                                                                                                                                                                                                                                                                                                                                                                                                                                                                                                                                                                                                                                                                                                                                                                                                                                                                                                                                                                                                                                                                                                                                                                                                                                                                                                                                                                                                                                                                                                                                                                                                                                                                                                                                                                                                                                                                                                |
|                                                                                                                                                                                                                                                                                                                                                                                                                                                                               | nformation is shown on the attached map.                                                                                                                                                                                                                                                                                                                                                                                                                                                                                                                                                                                                                                                                                                                                                                                                                                                                                                                                                                                                                                                                                                                                                                                                                                                                                                                                                                                                                                                                                                                                                                                                                                                                                                                                                                                                                                                                                                                                                                                                                                                                                       |
| DATED AND POSTED on the ground this 15th day of Octob                                                                                                                                                                                                                                                                                                                                                                                                                         | er, <sub>20</sub> 20                                                                                                                                                                                                                                                                                                                                                                                                                                                                                                                                                                                                                                                                                                                                                                                                                                                                                                                                                                                                                                                                                                                                                                                                                                                                                                                                                                                                                                                                                                                                                                                                                                                                                                                                                                                                                                                                                                                                                                                                                                                                                                           |
|                                                                                                                                                                                                                                                                                                                                                                                                                                                                               | evertario del composito del co |
| Print Name(s) Steve Karolyi                                                                                                                                                                                                                                                                                                                                                                                                                                                   | us and page to an interpretation of the                                                                                                                                                                                                                                                                                                                                                                                                                                                                                                                                                                                                                                                                                                                                                                                                                                                                                                                                                                                                                                                                                                                                                                                                                                                                                                                                                                                                                                                                                                                                                                                                                                                                                                                                                                                                                                                                                                                                                                                                                                                                                        |
| Signature(s)                                                                                                                                                                                                                                                                                                                                                                                                                                                                  |                                                                                                                                                                                                                                                                                                                                                                                                                                                                                                                                                                                                                                                                                                                                                                                                                                                                                                                                                                                                                                                                                                                                                                                                                                                                                                                                                                                                                                                                                                                                                                                                                                                                                                                                                                                                                                                                                                                                                                                                                                                                                                                                |
|                                                                                                                                                                                                                                                                                                                                                                                                                                                                               | Form MCF100<br>Revised July 2014                                                                                                                                                                                                                                                                                                                                                                                                                                                                                                                                                                                                                                                                                                                                                                                                                                                                                                                                                                                                                                                                                                                                                                                                                                                                                                                                                                                                                                                                                                                                                                                                                                                                                                                                                                                                                                                                                                                                                                                                                                                                                               |