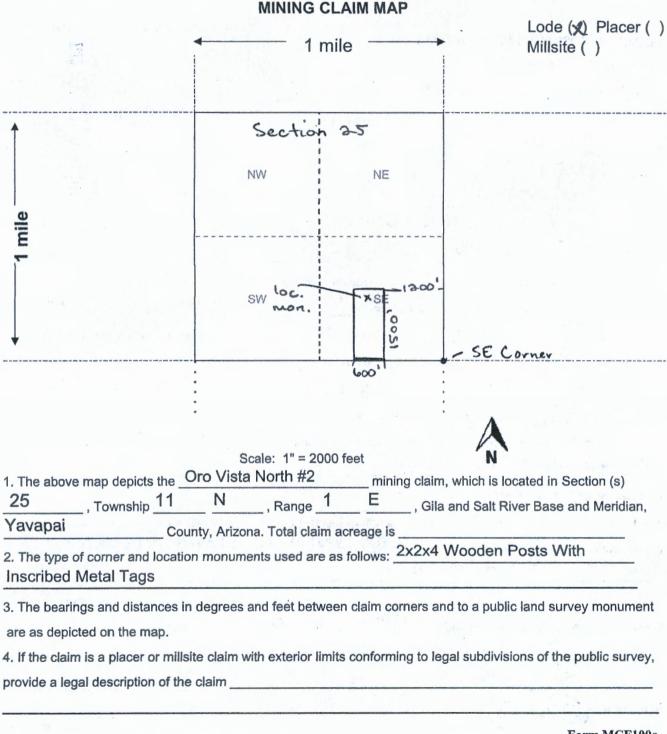

| □ Amendment BLM Serial #                                                                                                                                                                                                                                                                                                                                                                                                                                                          | BLM                                                          | DEM AT AND DEC                                                              |
|-----------------------------------------------------------------------------------------------------------------------------------------------------------------------------------------------------------------------------------------------------------------------------------------------------------------------------------------------------------------------------------------------------------------------------------------------------------------------------------|--------------------------------------------------------------|-----------------------------------------------------------------------------|
| NOTICE IS HEREBY GIVEN that the Oro Vista North #2                                                                                                                                                                                                                                                                                                                                                                                                                                | Date<br>Stamp                                                | C 28                                                                        |
| lode mining claim has been located by Steve Karolyi whose current mailing                                                                                                                                                                                                                                                                                                                                                                                                         |                                                              | A SED                                                                       |
| address is PO Box 74353                                                                                                                                                                                                                                                                                                                                                                                                                                                           |                                                              | 90 P                                                                        |
| Phoenix, AZ 85087                                                                                                                                                                                                                                                                                                                                                                                                                                                                 |                                                              |                                                                             |
| The general course of this claim is North - South                                                                                                                                                                                                                                                                                                                                                                                                                                 | and it is situated in                                        | Yavapai                                                                     |
| County, Arizona. This claim is 1500 feet in length and 600                                                                                                                                                                                                                                                                                                                                                                                                                        | feet in width.                                               |                                                                             |
| 20.66 Total Claim Acreage. This claim runs from the location monumers is posted on the centerline of the claim approximately 50 feet in a West direction to the East monuments, one at each corner and one at the center of each end line. The location monument on which this notice is posted is situated within N, Range 1 E, Gila Salt River Base and Meridian, Ariz of the following quarter section(s), section(s), Township(s) and Range(s Township 11 North, Range 1 East | end line. This of the claim. Section 25  zona and this claim | tion to the North s claim is marked by six Township 11 encompasses portions |
| Gila Salt River Base and Meridian, Arizona.                                                                                                                                                                                                                                                                                                                                                                                                                                       |                                                              |                                                                             |
| The locality of this claim with reference to some natural object or perma (if any) concerning its locality are as follows: 1200' West of the Township 11 North, Range 1 East                                                                                                                                                                                                                                                                                                      |                                                              |                                                                             |
| The above i                                                                                                                                                                                                                                                                                                                                                                                                                                                                       | nformation is shown                                          | n on the attached map.                                                      |
| DATED AND POSTED on the ground this 15th day of October                                                                                                                                                                                                                                                                                                                                                                                                                           | er , <sub>20</sub> 20 .                                      |                                                                             |
| ■ LOCATOR(s) □ AGENT                                                                                                                                                                                                                                                                                                                                                                                                                                                              |                                                              |                                                                             |
| Print Name(s) Steve Karolyj                                                                                                                                                                                                                                                                                                                                                                                                                                                       | gaberne f                                                    | apune rageligas, vinc                                                       |
| Signature(s)                                                                                                                                                                                                                                                                                                                                                                                                                                                                      |                                                              | 101-44-1-11                                                                 |
|                                                                                                                                                                                                                                                                                                                                                                                                                                                                                   |                                                              | Form MCF100<br>Revised July 2014                                            |