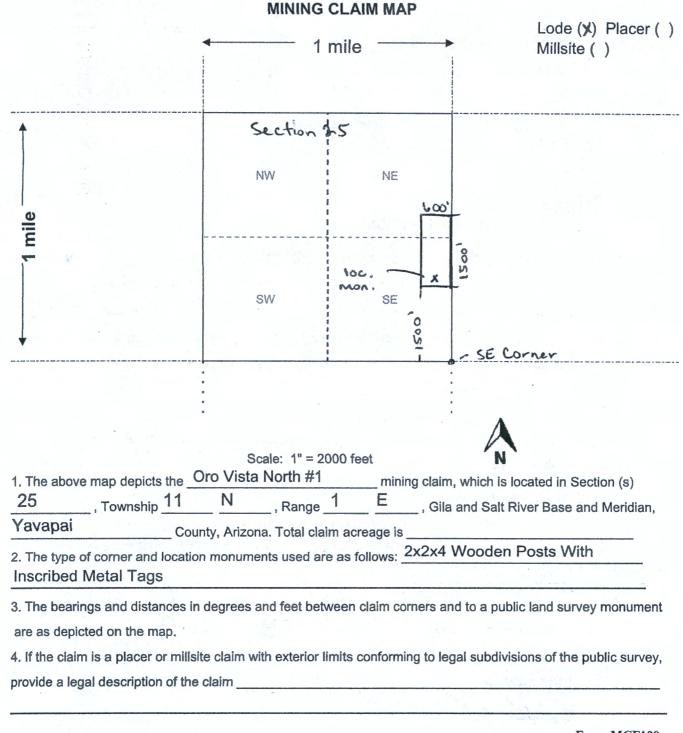

| LOCATION NOTICE FOR LODE MINING CLAIM  Amendment BLM Serial #                                                                      |                                                              | 2020 C                           |
|------------------------------------------------------------------------------------------------------------------------------------|--------------------------------------------------------------|----------------------------------|
| NOTICE IS HEREBY GIVEN that the Oro Vista North #1                                                                                 | BLM<br>Date                                                  | DEC 2                            |
| lode mining claim has been located                                                                                                 | Stamp                                                        | M DEC 28 A & D                   |
| by Steve Karolyi whose current mailing                                                                                             |                                                              | A 9 08                           |
| address is PO Box 74353                                                                                                            |                                                              | 90 c                             |
| Phoenix, AZ 85087                                                                                                                  |                                                              | Vovensi                          |
| The general course of this claim is North - South                                                                                  | and it is situated i                                         | n Yavapai                        |
| County, Arizona. This claim is 1500 feet in length and 600                                                                         | _feet in width.                                              |                                  |
| 20.66 Total Claim Acreage. This claim runs from the location monum                                                                 |                                                              |                                  |
| is posted on the centerline of the claim approximately 50 feet i                                                                   | n a South dire                                               | ection to the North              |
| end line and 300 feet in a West direction to the East                                                                              | end line. T                                                  | his claim is marked by six       |
| monuments, one at each corner and one at the center of each end line                                                               | e of the claim.                                              |                                  |
| The location monument on which this notice is posted is situated within $N$ , Range $1$ E, Gila Salt River Base and Meridian, Ariz |                                                              |                                  |
| of the following quarter section(s), section(s), Township(s) and Range(s Township 11 North, Range 1 East                           | SE & NE 1                                                    | /4 of Section 25,                |
| Gila Salt River Base and Meridian, Arizona.                                                                                        |                                                              |                                  |
| The locality of this claim with reference to some natural object or perma                                                          |                                                              |                                  |
| (if any) concerning its locality are as follows: 1500' North of the Township 11 North, Range 1 East                                | SE Corner o                                                  | f Section 25,                    |
|                                                                                                                                    |                                                              |                                  |
| The above i                                                                                                                        | Many and the second second part and the second second second |                                  |
| DATED AND POSTED on the ground this 15th day of Octob                                                                              | , 2020                                                       | in a copy with a property of the |
| □ LOCATOR(s) □ AGENT                                                                                                               | and the setlet of                                            | · 电影響 医克斯特                       |
| Print Name(s) Steve Karolyi                                                                                                        | and the second second                                        | in more thing the stover.        |
| Signature(s)                                                                                                                       |                                                              |                                  |
|                                                                                                                                    |                                                              | Form MCF100<br>Revised July 2014 |
|                                                                                                                                    |                                                              |                                  |